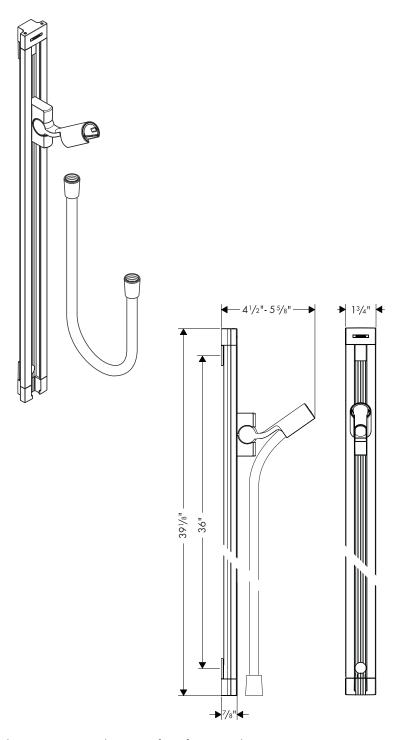

# Raindance Unica'S Wallbar 36"

#### **Product Features**

- Aluminum body
- Position adjustable slider pivots left and right, up and down
- Includes 63" Techniflex hose