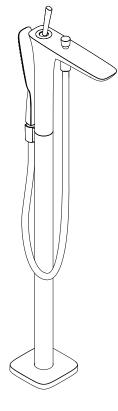

## **Product Features**

- Mounts on floor beside tub
- Single control with ceramic cartridge
- Diverter for handshower
- PuraVida 1-jet handshower, 2.5 gpm, Quiclean™ cleaning system
- 49" flexible handshower hose
- Protection from backflow provided by check valve
- Tub filler flow rate 5.75 gpm @ 44 psi