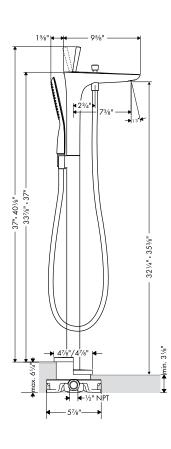

## **Product Features**

- Mounts on floor beside tub
- Single control with ceramic cartridge
- Diverter for handshower
- PuraVida 1-jet handshower, 2.5 gpm, Quiclean™ cleaning system
- 49" flexible handshower hose
- Protection from backflow provided by check valve
- Tub filler flow rate 5.75 gpm @ 44 psi

## **Required Accessories**

Rough 10452181

The rough is shown for illustration only. It must be purchased separately.

The measurements shown are for reference only.

Products and specifications shown are subject to change without notice.