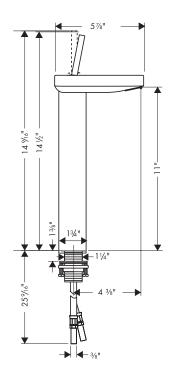

# Axor Starck X Lavatory Mixer, 12"

ECO RIGHT

The measurements shown are for reference only.

Products and specifications shown are subject to change without notice.

Specification sheet revised 1/2009

## **Product Features**

- Single hole mounting
- Single control operation
- Ceramic cartridge
- Angle adjustable waterfall spray
- 1.5 gpm
- Drain and pull rod not included

### **Installation Notes**

• 3/8" supply hoses – requires 3/8" compression fittings