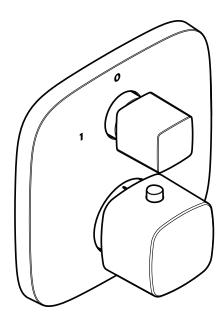

## PuraVida Thermostatic Mixer with Volume Control

#### **Product Features**

- Trim set includes escutcheon, handles, sleeves, thermostatic cartridge, volume control cartridge
- Flow rate 8.0 gpm @ 44 psi
- Maximum high temperature can be adjusted to comply with local plumbing codes