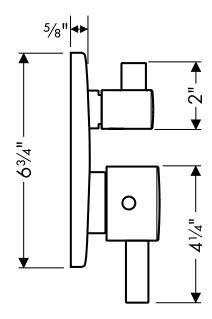

## **Optional Accessories**

7/8" shallow rough-in set 13596xx0

The measurements shown are for reference only.

Products and specifications shown are subject to change without notice.

Specification sheet revised 8/2010