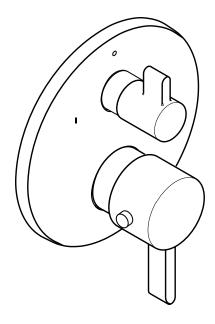

# S Thermostatic Trim w/Volume Control

#### **Product Features**

- Thermostatic temperature control
- Volume control for one outlet
- 100° safety stop
- Flow rate 8 GPM @ 44 psi