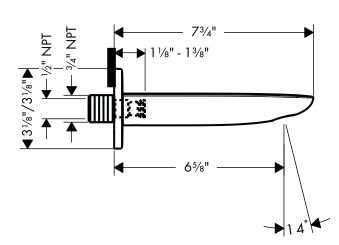

## **Installation Notes**

 Requires either <sup>3</sup>/<sub>4</sub>" NPT female or <sup>1</sup>/<sub>2</sub>" NPT male fitting, recessed <sup>3</sup>/<sub>8</sub>" behind surface of finished wall

The measurements shown are for reference only.