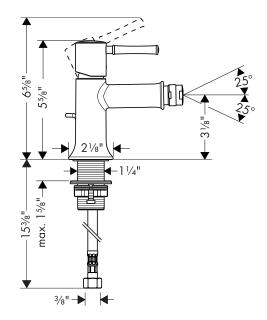

The measurements shown are for reference only.

Products and specifications shown are subject to change without notice.

Specification sheet revised 10/2010

hansgrohe