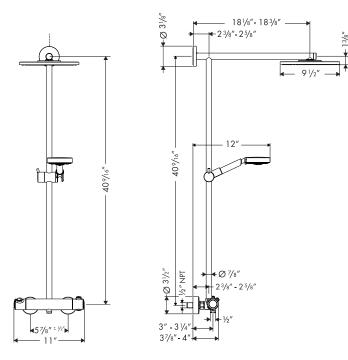

# **Raindance Showerpipe**

The measurements shown are for reference only.

Products and specifications shown are subject to change without notice.

Specification sheet revised 1/2008

#### **Product Features**

- Exposed thermostatic mixing valve
- Volume control / diverter
- Raindance 240 AIR showerhead with AIR injection technology, Rubit™ cleaning system, 2.5 gpm
- Raindance S 100 AIR 3-jet handshower with 3 spray modes, Rubit™ cleaning system, 2.5 gpm, flexible handshower hose
- Integrated wallbar with angle adjustable handshower holder
- Protection against backflow provided by check valves

#### **Installation Notes**

• Requires 1/2" NPT female fittings, recessed 3/8" behind the surface of the finished wall, for the hot and cold supplies

hansgrohe