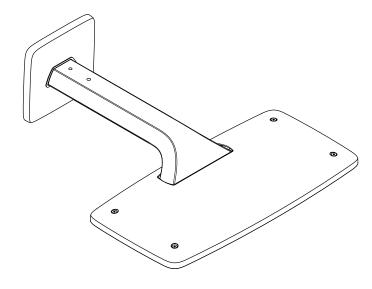

## Raindance E 420 AIR 2-Jet Showerhead with Showerarm

## **Product Features**

- Extra wide spray face
- Solid brass
- AIR injection technology
- Rain AIR and Rainflow Waterfall spray modes
- 206 no clog spray channels
- Weight: 19 lbs