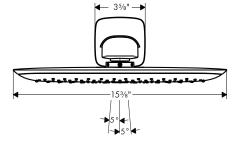

# PuraVida 400 AIR Showerhead with Showerarm

## **Product Features**

- 15" x 10" spray face
- Solid brass
- Extra wide Rain AIR spray mode
- AIR-injection technology
- Includes 15" showerarm with quick connect
- 2.5 GPM