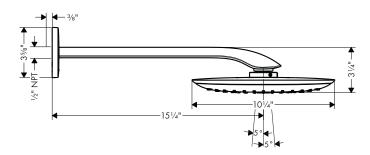

# PuraVida 400 AIR Showerhead with Showerarm

## **Product Features**

- 15" x 10" spray face
- Solid brass
- Extra wide Rain AIR spray mode
- AIR-injection technology
- Includes 15" showerarm with quick connect
- 2.5 GPM