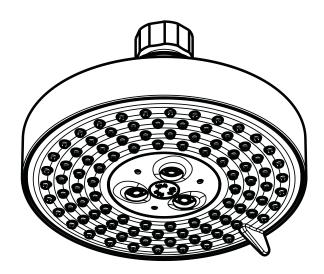

## Raindance S 120 AIR 3-Jet Showerhead

## **Product Features**

- Oversized spray face
- AIR injection technology
- Three spray modes: AIR, Whirl AIR, Balance AIR
- 95 no-clog spray channels
- Quick Clean™ self cleaning system
- 2.5 gpm max.