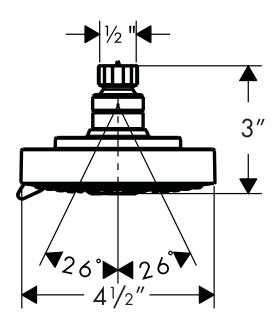

## **Available Finishes**

 Chrome
 27457001

 Brushed Nickel
 27457821

The measurements shown are for reference only.

Products and specifications shown are subject to change without notice.

Specification sheet revised 7/2008