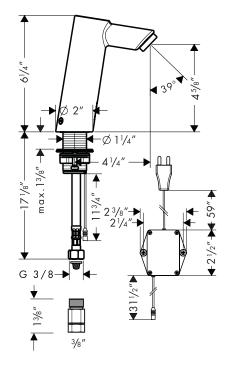

The measurements shown are for reference only.

Products and specifications shown are subject to change without notice.

Specification sheet revised 5/2009

#### **Product Features**

- Infrared sensor technology
- 110 V operation
- Built-in stop for cleaning
- Preset temperature
- 1.5 gpm

### **Installation Notes**

- Cannot be used on sink with raised lip
- Requires 110 V electrical outlet