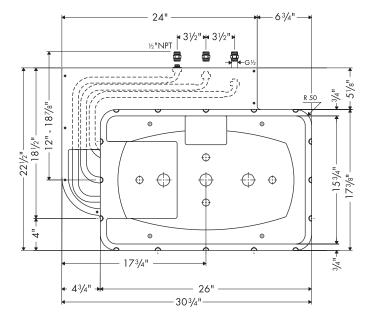

Trim kits for all three roughs - many Axor styles available

The measurements shown are for reference only.

Products and specifications shown are subject to change without notice.

Specification sheet revised 5/2009