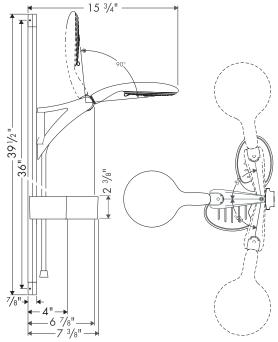

The measurements shown are for reference only.

Products and specifications shown are subject to change without notice.

Specification sheet revised 2/2008

## **Product Features**

- Includes Raindance handshower with 5 spray modes, 2.5 gpm
- Aluminum profile
- Handshower moves up and down, pivots right and left, is angle adjustable
- Includes 63" Techniflex hose