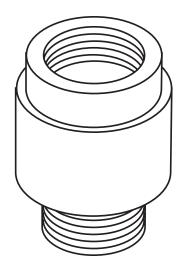

# 1/2" [ 1/2"

## **Product Features**

- Solid brass
- 1/2" NPT female inlet
- Provides protection against back siphonage for handshowers