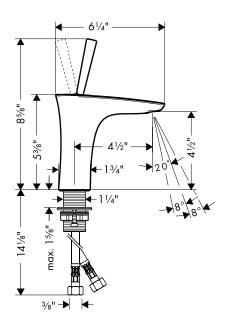

## PuraVida Single Control Lavatory Faucet

The measurements shown are for reference only.

Products and specifications shown are subject to change without notice.

Specification sheet revised 5/2009

## **Product Features**

- Single handle operation
- Adjustable spray former
- 1.3 gpm
- Does not include drain or pull rod
- 10 mm supply hoses with 3/8" adapters