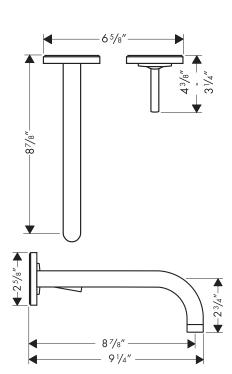

## **Optional Accessories**

| Grid drain          | 06400XX0 |
|---------------------|----------|
| 11/4" Extension set | 38982000 |

The measurements shown are for reference only.

Products and specifications shown are subject to change without notice.