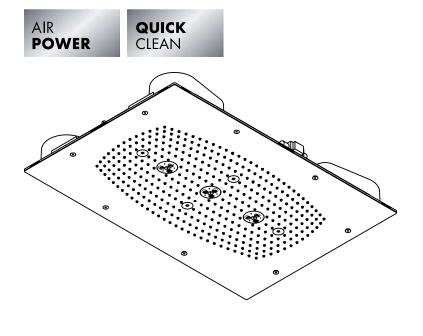

## **Product Features**

- 26" x 18" Spray face
- · Ceiling flush mount
- QuickClean™ cleaning system
- 358 no-clog spray channels
- Three spray modes: Rain AIR XXL, Rain AIR, Whirl AIR
- 2.5 gpm per spray mode