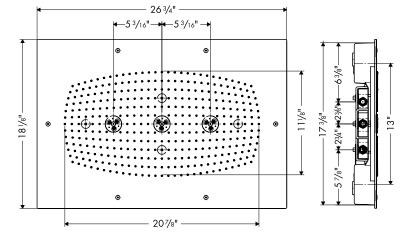

261/8"

215/8"

## **Product Features**

- 26" x 18" Spray face
- · Ceiling flush mount
- QuickClean™ cleaning system
- 358 no-clog spray channels
- Three spray modes: Rain AIR XXL, Rain AIR, Whirl AIR
- 2.5 gpm per spray mode