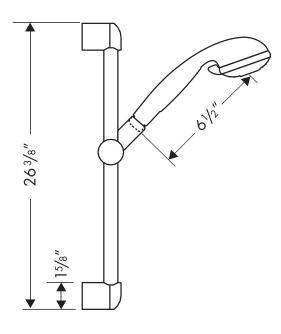

## **Product Features**

- 26" wallbar
- 63" Techniflex hose
- Croma E 75 2-Jet handshower with three spray modes: full, massage
- 2.5 gpm