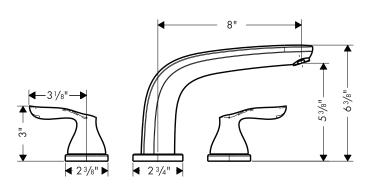

### **Required Accessories**

Rough

06607000

The measurements shown are for reference only.

Products and specifications shown are subject to change without notice.

Specification sheet revised 1/2009

hansgrohe