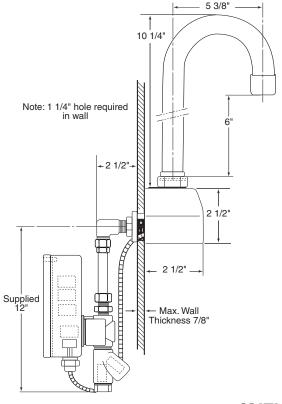

olid brass body
- Gooseneck single wall-mount faucet 5.75" x 6" x 10.25" gooseneck included, see reverse side for additional spouts

#### **OPERATION**

- Adjustable infrared sensor (range, turn off delay and obstruction delay)
- Temperature controlled by mixing valve or mixing tee (optional)
- Battery powered (AC optional)

#### **FLOW**

Supplied with vandal resistant 0.5 gpm (1.9 L/min) aerator (with key)

#### **VALVES**

- In-line filter included
- Slow close solenoid valve

#### **STANDARDS**

Third party certified by IAPMO and CSA to meet ASME A112.18.1M and all applicable specifications referenced therein and complies with the requirements of ANSI A117.1

### WARRANTY

5 year warranty



Single Wall-Mount, Gooseneck, **Non-Mixing, Battery Powered Electronic Faucet** 

Model: 8304





**FRONT VIEW** 

## **CRITICAL DIMENSIONS**

(DO NOT SCALE)