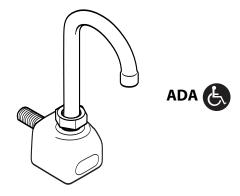

#### **FAUCET DESCRIPTION**

- Chrome plated solid brass body
- Gooseneck single wall-mount faucet 5.75" x 6" x 10.25" gooseneck included, see reverse side for additional spouts

### WARRANTY

5 year warranty

Single Wall-Mount, Gooseneck, **Non-Mixing, Battery Powered Electronic Faucet** 

Model: 8304

**FRONT VIEW** 