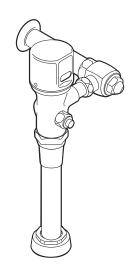

# PRODUCT DESCRIPTION

- Brass construction w/chrome plated finish
- 1 IPS supply
- 1-1/4" top spud **OPERATION**

- Adjustable sensor eyes
- Battery powered (4) standard AA (included)
- Average battery life 250,000 cycles
- Self-diagnostic electronics
- Piston flushing mechanism
- Self cleaning filter system
- Low battery indicator light

## **FLOW**

- Operating pressures 10 to 125 psi 1.0 gpf (gallons per flush)
- 24 hour sentinel flush
- Manual override button

### **VALVES**

- 1" IPS angle stop (vandal resistant)
- Adjustable installation (left or right connection)

## WARRANTY

Warranted for 5 years against material or manufacture defects.

1-1/4" Battery Powered Exposed Style **Urinal Flush Valve** 

Model: 8314

**CRITICAL DIMENSIONS** 

(DO NOT SCALE)