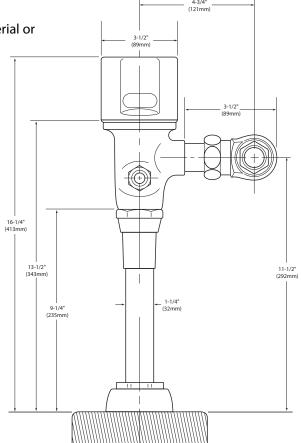

## WARRANTY

Warranted for 5 years against material or manufacture defects.

1-1/4" Battery Powered Exposed Style **Urinal Flush Valve** 

Model: 8314

**CRITICAL DIMENSIONS** 

(DO NOT SCALE)