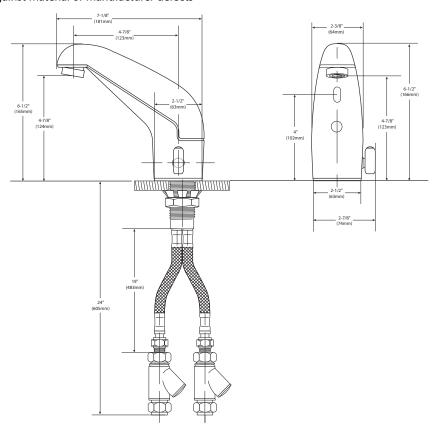

## **Mixing Electronic Faucet**

Model: CA8307 (Battery) CA8308 (AC)

**NOTE:** DESIGNED TO BE INSTALLED THROUGH ONE HOLE 1-1/4" MIN. DIA.

**CRITICAL DIMENSIONS** 

(DO NOT SCALE)