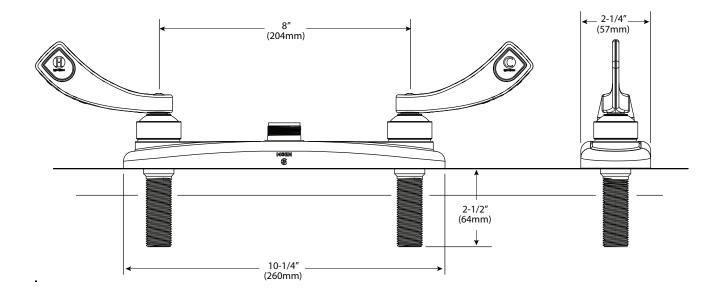

IPS connections
- 8" centers
- Less spout
  Vandal resistant torx head screws
- Vandal resistant toi

## OPERATION Wrist blade style handles with hot and cold color indicators

- CARTRIDGE
- Brass shell, ceramic disc cartridge
- 1/4 turn operation

#### **STANDARDS**

- Third party certified to ASME A112.18.1M/CSA B-125 and all applicable requirements referenced therein including NSF 61/9
- Contains no more than 0.25% weighted average lead content
   Complies with California Proposition 65 and with the Federal
- Safe Water Drinking Act
- ADA for lever handles

#### WARRANTY

· Warranted for five years against material or manufacturing defects





### **Two-Handle Kitchen Faucet**

Model: CA8285



**NOTE**: Designed to be installed through 2 or 3 holes - 1" min. dia. and on 8" on center



## **CRITICAL DIMENSIONS**

(DO NOT SCALE)