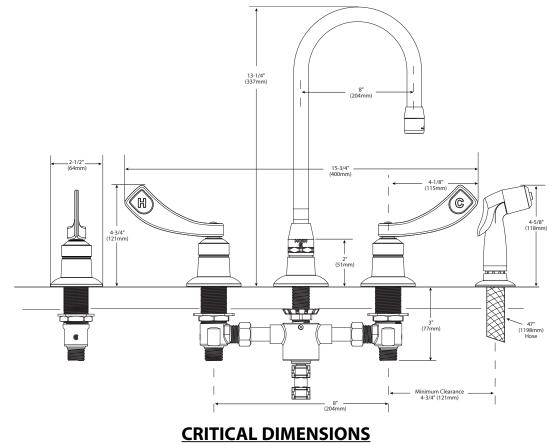

### Two-Handle Kitchen Faucet w/Side Spray

#### Model: 8244

**NOTE**: Designed to be installed through 4 holes - 1" min. dia.

(DO NOT SCALE)