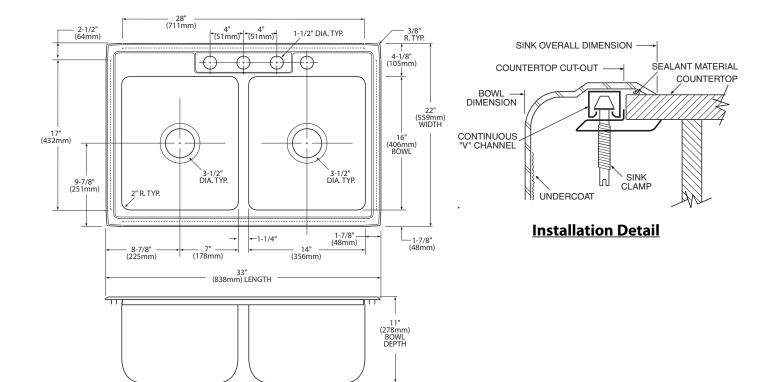

#### SINK DESCRIPTION

- Manufactured of 18 gauge stainless steel
- The bowls are a minimum of 14" x 16" x 11"
- The sink ledge has four fixture mounting holes, 1-1/2" in diameter and 4" on center
- Has two 3-1/2" diameter recessed drain opening
- Soundshield undercoating maximizes sound deadening and inhibits condensation
- Made in USA
- Includes all necessary mounting hardware

#### **CUT OUT DIMENSIÓNS**

• Cut out dimensions are 32-3/8" x 21-3/8", with a 3/8" corner radius. A tolerance of plus or minus 1/16" is acceptable

### **CRITICAL DIMENSIONS**

(DO NOT SCALE)

Rev. 11/11

2111111111111

SPC10131

B/12/2012