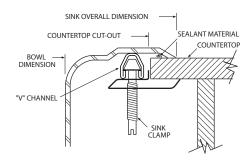

#### **CUT OUT DIMENSIONS**

 Cut out dimensions are 32-3/8" x 21-3/8", with a 3/8" corner radius. A tolerance of plus or minus 1/16" is acceptable.