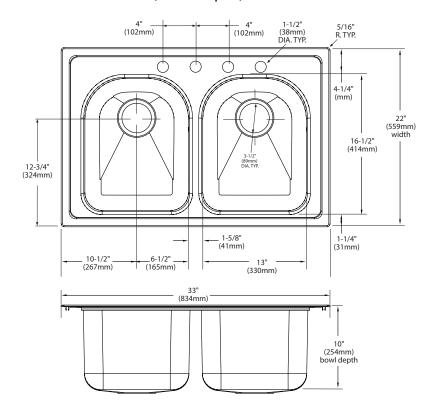

#### SINK DESCRIPTION

- Manufactured of 18 gauge stainless steel
- The two bowls are 13" x 16-1/2" x 10"
- The sink ledge has one or four fixture mounting hole options, 1-1/2" in diameter and 4" on center
- Has one 3-1/2" diameter recessed drain opening in each bowl
- Soundshield undercoating maximizes sound deadening and inhibits condensation
- Made in U.S.A.
- Includes all necessary mounting hardware

#### **CUT OUT DIMENSIONS**

 Cut out dimensions are 32-3/8" x 21-3/8", with a 3/8" corner radius. A tolerance of plus or minus 1/16" is acceptable.

#### (1 or 4 Hole Option)

Lancelot®

Double Bowl Drop-In Sink

Models: \$22393, \$22394

(LDE-3322-1), (LDE-3322-4)

**Installation Detail** 

## **CRITICAL DIMENSIONS**

(DO NOT SCALE)

FOR MORE INFORMATION: 1-800-BUY-MOEN

www.moen.com