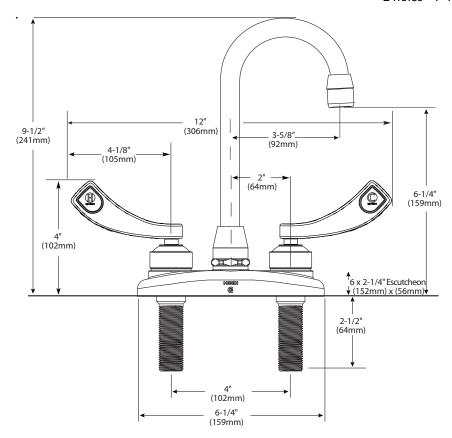

dles with hot and cold color indicators
- Vandal resistant torx head screws

#### **FLOW**

- · Vandal resistant torx flow aerator
- Aerator is limited to 2.2 GPM max (8.3L/min)

#### **CARTRIDGE**

- Brass shell, ceramic disc cartridge
- 1/4 turn operation

#### **STANDARDS**

- Third party certified to meet ASME A112.18.1/CSA B125.1 and all applicable specifications referenced therein
- Contains no more than 0.25% weighted average lead content
- Certified to NSF 61/9
- Complies with California Proposition 65 and with the Federal Safe Drinking Water Act
- ADA ( for lever handles

#### **WARRANTY**

Warranted for five years against material or manufacturing defects



## **Two-Handle Bar/Pantry Faucet**

**Model:** 8278



**NOTE**: Designed to be installed through 2 holes - 1" min. dia.



### **CRITICAL DIMENSIONS**

(DO NOT SCALE)