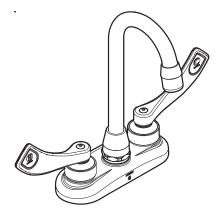

## **Two-Handle Bar/Pantry Faucet**

**Model:** 8278

**NOTE**: Designed to be installed through 2 holes - 1" min. dia.

#### **DESCRIPTION**

- · Brass construction with chrome plated finish
- 1/2" IPS connections
- Vandal resistant torx head screws

#### **OPERATION**

- Wristblade handles with hot and cold color indicators
- Vandal resistant torx head screws

#### **FLOW**

- · Vandal resistant torx flow aerator
- Aerator is limited to 2.2 GPM max (8.3L/min)

#### **CARTRIDGE**

- Brass shell, ceramic disc cartridge
- 1/4 turn operation