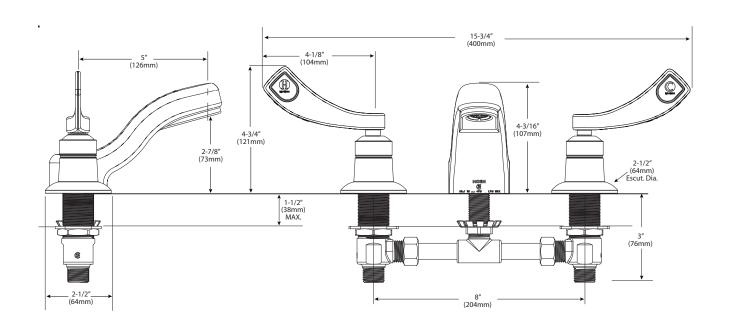

# DESCRIPTION

- · Brass construction with chrome plated finish
- 1/2" IPS connections
- 8" widespread
- · Vandal resistant torx head screws
- Vandal resistant aerator

#### **OPERATION**

• Wrist blade handles with hot and cold color indicators

#### **FLOW**

Aerator is limited to .5 gpm max. (8.3 L/min)

#### **CARTRIDGE**

- · Brass shell, ceramic disc cartridge
- 1/4 turn operation

#### **STANDARDS**

- Third party certified to meet ASME A112.18.1/CSA B125.1 and all applicable specifications referenced therein
- Certified to NSF 61/9
- Contains no more than 0.25% weighted average lead content
- Complies with California Proposition 65 and with the Federal Safe Drinking Water Act
- ADA for lever handles

#### WARRANTY

· Warranted for 5 years against material or manufacturing defects



### **CRITICAL DIMENSIONS**

(DO NOT SCALE)