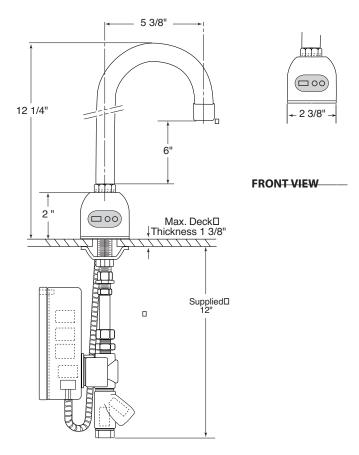

solid brass body
- · Gooseneck single mount faucet
- 5.75" x 6" x 10.25" gooseneck included, see reverse side for additional spouts

### **OPERATION**

- Adjustable infrared sensor (range, turn off delay and obstruction delay)
- Temperature controlled by mixing valve or mixing tee (optional)
- Battery powered (AC optional)

#### **FLOW**

 Supplied with vandal resistant 0.5 gpm (1.9 L/min) aerator (with key)

#### **VALVES**

- In-line filter included
- Slow close solenoid valve

#### **STANDARDS**

 Third party certified by IAPMO and CSA to meet ASME A112.18.1M and all applicable specifications referenced therein and complies with the requirements of ANSI A117.1

#### WARRANTY

• 5 year warranty



Single Deck-Mount, Gooseneck, Non-Mixing, Battery Powered Electronic Faucet

Model: 8303



## **CRITICAL DIMENSIONS**

(DO NOT SCALE)