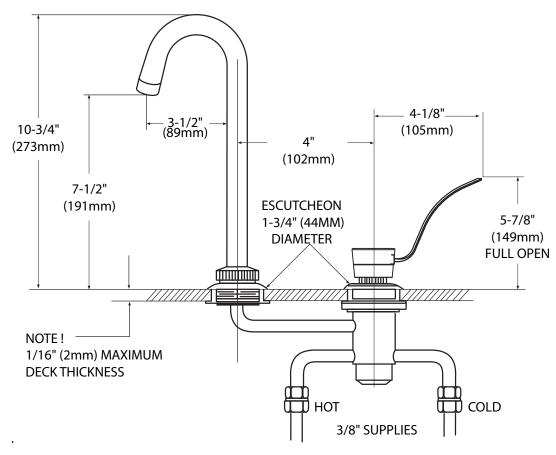

# Specifications

**Single-Handle Bar Faucet** 

Model: 8901

**NOTE**: THIS FAUCET IS DESIGNED TO BE INSTALLED ON STAINLESS STEEL BAR SINKS, THROUGH 2 HOLES, 1-1/4" MIN. DIA. AND 4" ON CENTER

# **CRITICAL DIMENSIONS**

(DO NOT SCALE)