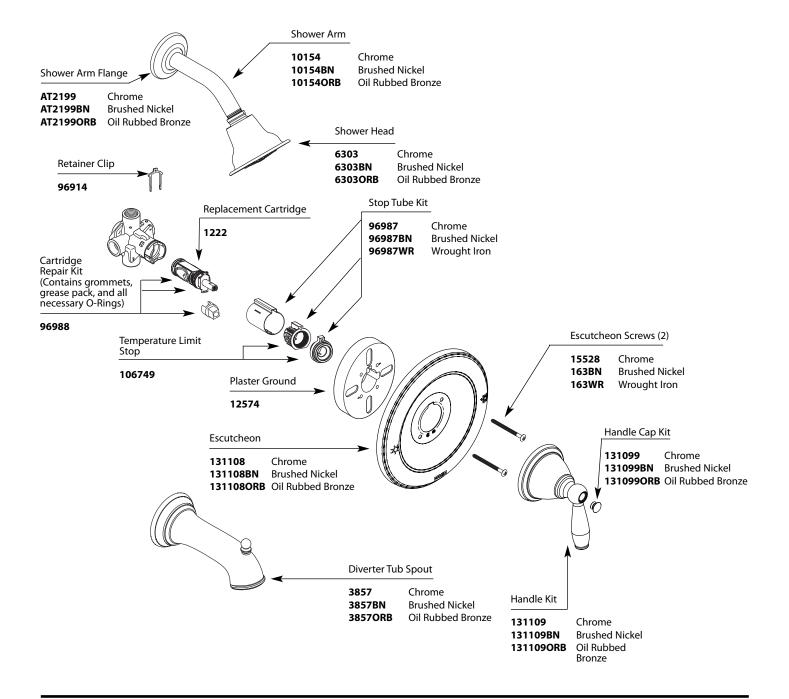

## BRANTFORD<sup>™</sup> Posi-Temp<sup>®</sup> Single-Handle Tub/Shower Valve

| Valve Trim |                                                                                       | Shower Only                                                         |  | 1                                                | Tub/Shower                                                                                                   |  |
|------------|---------------------------------------------------------------------------------------|---------------------------------------------------------------------|--|--------------------------------------------------|--------------------------------------------------------------------------------------------------------------|--|
| MODEL      |                                                                                       | MODEL                                                               |  |                                                  | <b>MODEL</b>                                                                                                 |  |
| T2151ORB   | Chrome T2152 rushed Nickel T2152BN Dil Rubbed Bronze Chrome (Bulk pack) T62152 T62152 | Chrome<br>Brushed Nickel<br>Oil Rubbed Bronze<br>Chrome (Bulk pack) |  | T2153<br>T2153BN<br>T2153ORB<br>T62153<br>T62156 | Chrome<br>Brushed Nickel<br>Oil Rubbed Bronze<br>Chrome (Bulk pack)<br>Chrome (Bulk pack<br>less showerhead) |  |