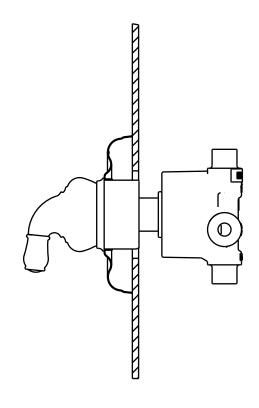

## **DESCRIPTION**

 Metal construction with a chrome plated, LifeShine<sup>®</sup> Polished Brass, Satine<sup>™</sup>, Classic Gold<sup>™</sup>, Black Opal, Platinum or Glacier finish.

### **OPERATION**

- Lever style handle operation
- Ceramic disk cartridge
- 4 discrete and 1 shared function

## **STANDARDS**

 Third party certified by CSA to meet CSA B-125, ASME A112.18.1M and all applicable requirements referenced therein

### WARRANTY

- Lifetime limited warranty against leaks, drips and finish defects to the original consumer purchaser
- 5 year warranty if used in commercial installations



MONTICELLO®
5-Function Transfer Valve Trim

Models: RT4130, RT4130P, RT4130PM, RT4130BP, RT4130CG, RT4130ST, RT4130W





# **CRITICAL DIMENSIONS**

(DO NOT SCALE)