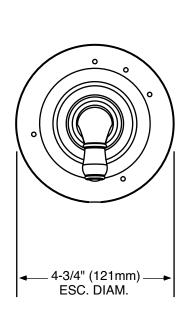

## **DESCRIPTION**

 Metal construction with a chrome plated, LifeShine<sup>®</sup> Polished Brass, Satine<sup>™</sup>, Classic Gold<sup>™</sup>, Black Opal, Platinum or Glacier finish.

### **OPERATION**

- Lever style handle operation
- Ceramic disk cartridge
- 4 discrete and 1 shared function

## **STANDARDS**

 Third party certified by CSA to meet CSA B-125, ASME A112.18.1M and all applicable requirements referenced therein

### WARRANTY

- Lifetime limited warranty against leaks, drips and finish defects to the original consumer purchaser
- 5 year warranty if used in commercial installations



MONTICELLO®
5-Function Transfer Valve Trim

Models: RT4130, RT4130P, RT4130PM, RT4130BP, RT4130CG, RT4130ST, RT4130W





# **CRITICAL DIMENSIONS**

(DO NOT SCALE)