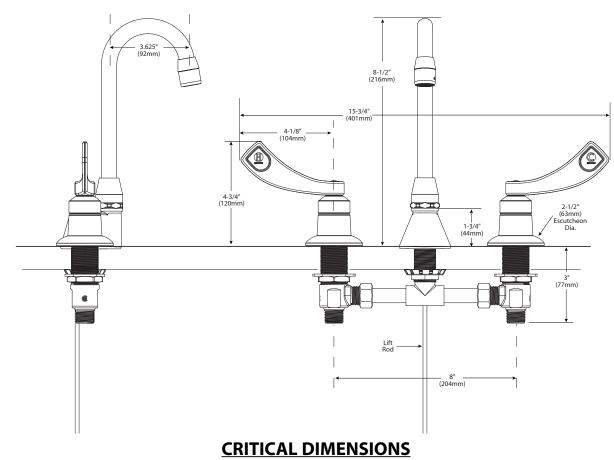

# Specifications

## Two-Handle Lavatory Faucet w/Metal Drain Assembly

### Model: 8246

**NOTE**: Designed to be installed through 3 holes - 1" min. dia.

(DO NOT SCALE)