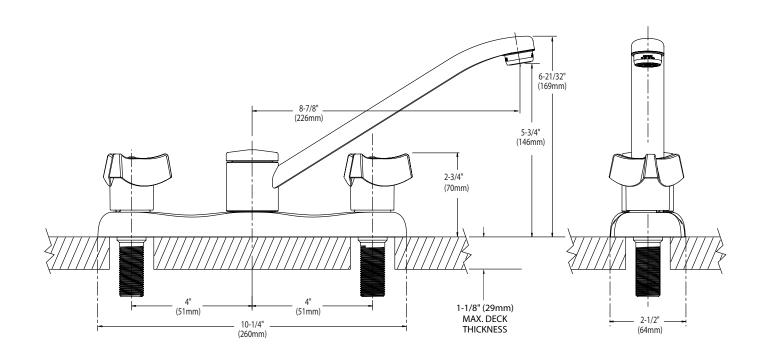

# **CRITICAL DIMENSIONS**

(DO NOT SCALE)

MOEN SPECIFIER SERVICES 1-800-321-8809 Ext. 2158 www.moen.com