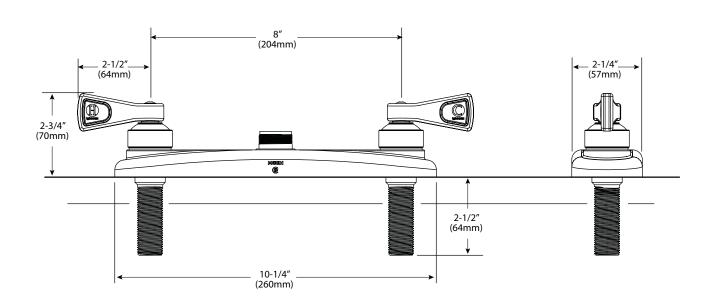

ET DESCRIPTION**

- Brass construction with chrome plated finish
- 1/2" IPS connections
- 8" centers
- Less spout
- Vandal resistant torx head screws

#### **OPERATION**

Lever style handles with hot and cold color indicators

#### **CARTRIDGE**

- Brass shell, ceramic disc cartridge
- 1/4 turn operation

#### **STANDARDS**

- Third party certified to meet CSA B-125, ASME A112.18.1M, ANSI A117.1 and all applicable specifications referenced therein
- Certified to ANSI/NSF 61/9
- Complies with California Proposition 65 and with the Federal Safe Drinking Water Act

#### WARRANTY

 Warranted for five years against material or manufacturing defects



### **Two-Handle Kitchen Faucet**

**Model: 8280** 

**NOTE**: Designed to be installed through 2 or 3 holes - 1" min. dia. and on 8" on center



## **CRITICAL DIMENSIONS**

(DO NOT SCALE)