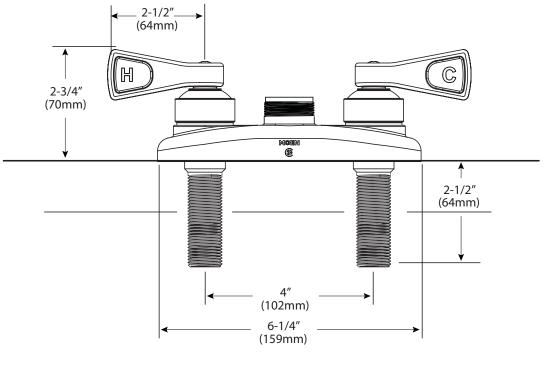

# MOEN® COMMERCIAL

#### FAUCET DESCRIPTION

- Brass construction with chrome plated finish
- 1/2" IPS connections
- Less spout

#### OPERATION

Lever style handles with hot and cold color indicators

#### CARTRIDGE

- Brass shell, ceramic disc cartridge
- 1/4 turn operation

#### **STANDARDS**

- Third party certified to meet CSA B-125, ASME A112.18.1M, ANSI A117.1 and all applicable specifications referenced therein Certified to ANSI/NSF 61/9
- Complies with California Proposition 65 and with the Federal Safe Drinking Water Act

#### WARRANTY

Warranted for five years against material or manufacturing defects

## Specifications



**Two-Handle Bar/Pantry Faucet** (less spout)

> Models: 8274, \*8275 \*(w/pop-up)

**NOTE**: Designed to be installed through 2 holes - 1" min. dia.



### **CRITICAL DIMENSIONS**

(DO NOT SCALE)