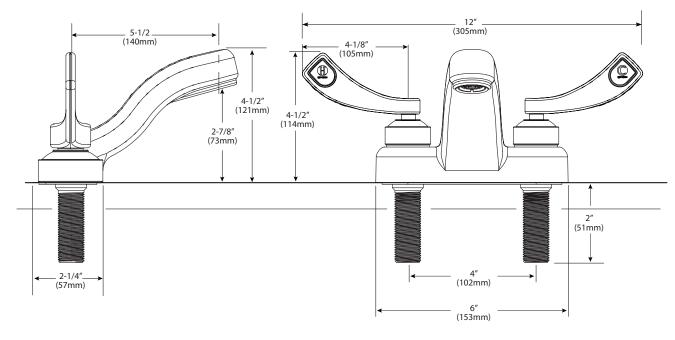

# Two-Handle Lavatory Faucet with Metal Waste Assembly

#### Models: 8219

**NOTE**: Designed to be installed through 2 holes - 1" min. dia.

### **CRITICAL DIMENSIONS**

(DO NOT SCALE)