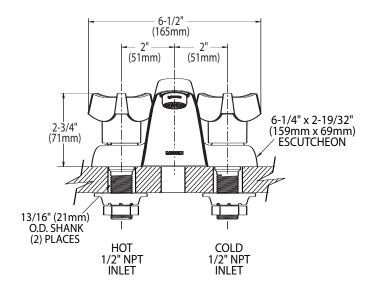

# **CRITICAL DIMENSIONS**

(DO NOT SCALE)

### **WARRANTY**

 Warranted for 5 years against material or manufacturing defects

**Two-Handle Lavatory Faucet** 

Model: 8930

**NOTE**: Designed to be installed through 3 - 1" min. dia. holes 2" on center