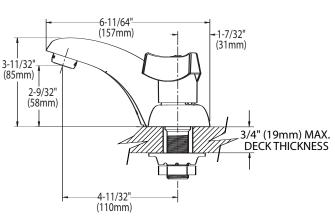

- Brass or copper waterways
- Supplied with vandal resistant screws

# **OPERATION**

- Tri blade style handles with hot and cold color indicators
- Hot side counterclockwise to open (clockwise to close)
- Cold side counterclockwise to open (clockwise to close)

### **FLOW**

Aerator is limited to 2.2 gpm max (8.3 L/min)

## **CARTRIDGE**

- 1224 cartridge design
- Nonmetallic and stainless steel material

#### **STANDARDS**

 Third party certified by IAPMO and CSA to meet ASME A112.18.1M, NSF 61/9, California Proposition 65, and all applicable specifications referenced therein

### **WARRANTY**

 Warranted for 5 years against material or manufacturing defects



**Two-Handle Lavatory Faucet** 

Model: 8930

**NOTE**: Designed to be installed through 3 - 1" min. dia. holes 2" on center





# **CRITICAL DIMENSIONS**

(DO NOT SCALE)