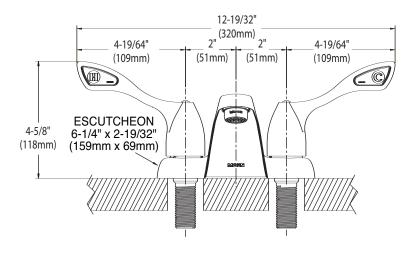

#### Model: 8820

**NOTE**: Designed to be installed through 3 - 1" min. dia. holes 2" on center

### **CRITICAL DIMENSIONS**

(DO NOT SCALE)