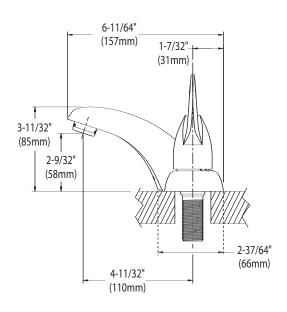

#### Model: 8820

**NOTE**: Designed to be installed through 3 - 1" min. dia. holes 2" on center

### **CRITICAL DIMENSIONS**

(DO NOT SCALE)