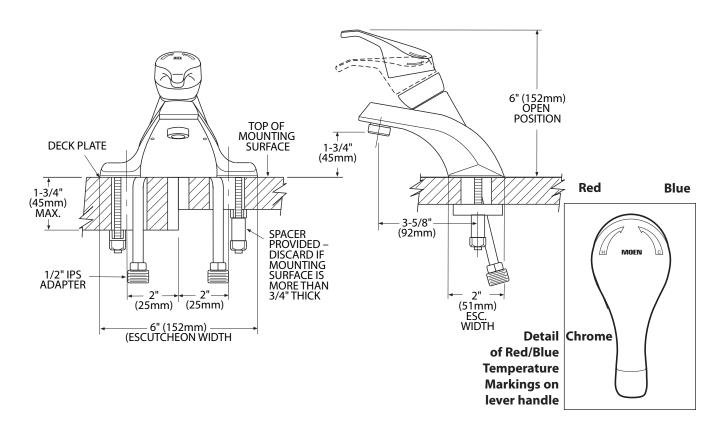

#### Model: 8433

**NOTE: THIS** FAUCET IS DESIGNED TO BE INSTALLED THRU 3-1" DIA. HOLES, 2" ON CENTER

### **CRITICAL DIMENSIONS**

(DO NOT SCALE)

#### DESCRIPTION

- Red/Blue temperature markings on handle
- Chrome plated metal construction
- 1/2" IPS connections