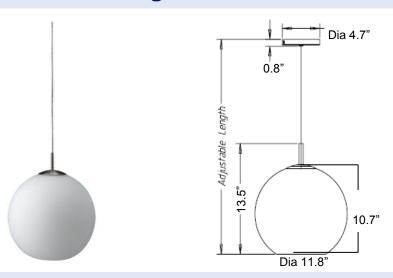

Length 11.8"Depth: 11.8"

• Height: 10.7"; 151.3" Max

Finish: Matte Chrome/Nickel / White glass