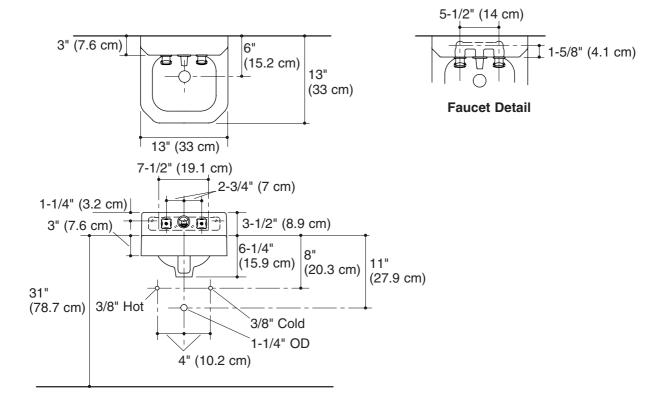

#### **Features**

- KOHLER cast iron
- Wall-mount
- With overflow
- Shelf-back
- Factory-installed K-8046-2A Triton<sub>®</sub> faucet with grid drain, aerator
- Less K-8046-2A Triton faucet (-EH)
- 13" (33 cm) x 13" (33 cm)

## **Product Specification**

The shelf-back, wall-mount lavatory shall be 13" (33 cm) in length and 13" (33 cm) in width. Lavatory shall be made of cast iron. Lavatory shall have overflow. Lavatory shall have factory-installed K-8046-2A Triton lavatory faucet with grid drain, aerator, or be less faucet (-EH). Lavatory shall be Kohler Model K-2753-\_\_\_\_\_-0.

### **Technical Information**

| Fixture*:                                       |                              |  |  |  |
|-------------------------------------------------|------------------------------|--|--|--|
| Basin area                                      | 10" (25.4 cm) x 8" (20.3 cm) |  |  |  |
| Water depth                                     | 3" (7.6 cm)                  |  |  |  |
| Drain hole                                      | 1-11/16" (4.3 cm) D.         |  |  |  |
| * Approximate measurements for comparison only. |                              |  |  |  |

| Hole   | K-2753             |
|--------|--------------------|
| Spout  | 1-1/2" (3.8 cm) D. |
| Faucet | 1-3/16" (3 cm) D.  |

| Included components:       |           |  |  |
|----------------------------|-----------|--|--|
| Triton <sub>®</sub> faucet | K-8046-2A |  |  |
| Hanger (1)                 | 64508     |  |  |
| Overflow ferrule (1)       | 44071     |  |  |