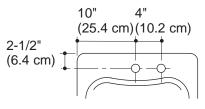

------------------------|--------------|
| Lavatory                                        | 16-1/8" (41 cm) x<br>13-9/16" (34.4 cm) | 8" (20.3 cm) |
| Drain<br>Hole                                   | 3-5/8" (9.2 cm) D.                      |              |
| Faucet holes                                    | 1-7/16" (3.7 cm) D.                     |              |
| * Approximate measurements for comparison only. |                                         |              |

| Included components:  |         |
|-----------------------|---------|
| Installation hardware | 1036072 |

### **Installation Notes**

Install this product according to the installation guide. Cutout is 19-1/2" (49.5 cm) x 19-1/2" (49.5 cm) with 1" (2.5 cm) radius corners.

## K-3363-3



### K-3363-1



### K-3363-2



# **Product Diagram**