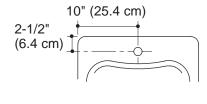

----------------------------------------|--------------|
| Lavatory                                        | 16-1/8" (41 cm) x<br>13-9/16" (34.4 cm) | 8" (20.3 cm) |
| Drain<br>Hole                                   | 3-5/8" (9.2 cm) D.                      |              |
| Faucet holes                                    | 1-7/16" (3.7 cm) D.                     |              |
| * Approximate measurements for comparison only. |                                         |              |

| Included components:  |         |
|-----------------------|---------|
| Installation hardware | 1036072 |

### **Installation Notes**

Install this product according to the installation guide. Cutout is 19-1/2" (49.5 cm) x 19-1/2" (49.5 cm) with 1" (2.5 cm) radius corners.

## K-3363-3



### K-3363-1



### K-3363-2



# **Product Diagram**