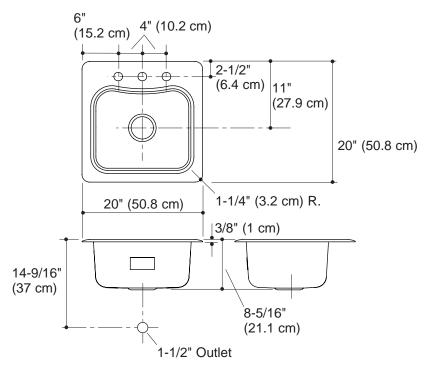

### **Features**

- · Self-rimming
- · Includes installation hardware
- Single compartment
- 18 gauge stainless steel
- 3-hole (K-3363-3), 2-hole (3363-2) or single hole (3363-1) faucet punching
- 20" (50.8 cm) x 20" (50.8 cm)

# **Product Specification:**

The self-rimming sink shall be 20" (50.8 cm) in length, and 20" (50.8 cm) in width. Sink shall be made of 18 gauge stainless steel. Sink shall be single compartment. Sink shall be 3-hole (K-3363-3), 2-hole (3363-2) or single hole (3363-1) faucet punched. Sink shall include installation hardware. Sink shall be Kohler Model K-3363-\_\_\_--\_\_\_.

## **Technical Information**

| Fixture*:                                       | basin area                              | water depth  |
|-------------------------------------------------|-----------------------------------------|--------------|
| Lavatory                                        | 16-1/8" (41 cm) x<br>13-9/16" (34.4 cm) | 8" (20.3 cm) |
| Drain<br>Hole                                   | 3-5/8" (9.2 cm) D.                      |              |
| Faucet holes                                    | 1-7/16" (3.7 cm) D.                     |              |
| * Approximate measurements for comparison only. |                                         |              |

### **Installation Notes**

Install this product according to the installation guide. Cutout is 19-1/2" (49.5 cm) x 19-1/2" (49.5 cm) with 1" (2.5 cm) radius corners.