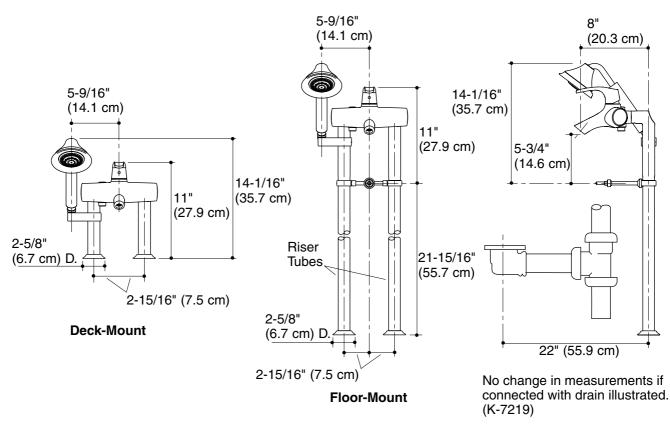

### **Installation Notes**

Install this product according to the installation guide.

The distance from the centerline of the K-7219 bath drain to the riser tube centerline is 22'' (56.9 cm).

**Product Diagram** 