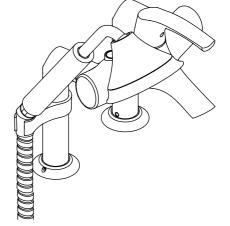

#### **Features**

- Metal construction
- Push-button diverter
- Single-handle control
- Lever handle
- 8" (20.3 cm) length spout
- 7 gpm (26.5 lpm) flow rate at 45 psi (310.27 kPa)
- Includes single-function handshower with 60" (152.4 cm) length hose
- For bath deck-mount installations
- Escutcheon plates
- Optional riser-mount installation when used with K-18492 riser tubes
- Complements the Symbol™ Suite

#### **Product Specification**

Single-handle control Roman bath filler shall be made of metal construction. Product shall feature a push-button diverter, lever handle, and 8" (20.3 cm) length spout. Product shall include escutcheon plates and single-function handshower with 60" (152.4 cm) length hose. Product shall accommodate a bath deck-mount installation or an optional riser-mount installation when used with K-18492 riser tubes. Product shall have a 7 gpm (26.5 lpm) flow rate at 45 psi (310.27 kPa). Product shall complement the Symbol<sup>TM</sup> Suite. Product shall be Kohler Model K-\_\_\_\_-.