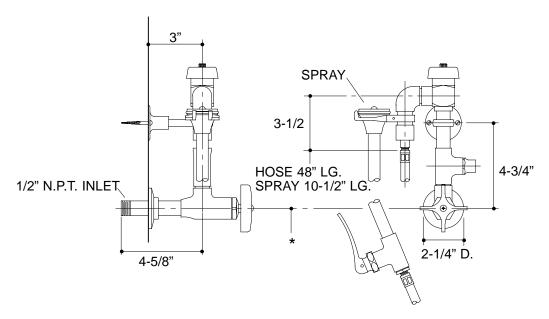

#### **PRODUCT DIAGRAM**

316

\* CONSULT LOCAL CODES FOR VACUUM BREAKER HEIGHT.