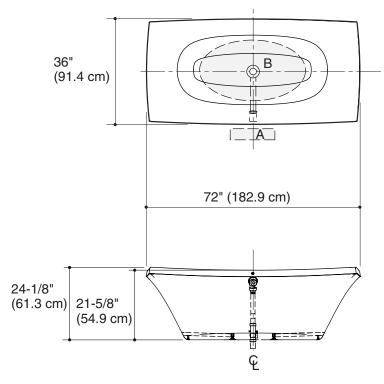

#### **Features**

- Acrylic
- Two-piece design
- Complements the Escale Suite
- 72" (182.9 cm) x 36" (91.4 cm) x 24-1/8" (61.3 cm)

## **Product Specification**

The two-piece acrylic bath shall be 72" (182.9 cm) in length, 36" (91.4 cm) in width, and 24-1/8" (61.3 cm) in height. Bath shall complement the Escale Suite. Bath shall be Kohler Model K-11344-\_\_\_\_\_.

## **Technical Information**

| Fixture*:                                       |                        |  |  |  |
|-------------------------------------------------|------------------------|--|--|--|
| Bathing well                                    | Bathing well           |  |  |  |
| Basin area                                      | 46-3/4" (118.7 cm) x   |  |  |  |
|                                                 | 21-5/8" (54.9 cm)      |  |  |  |
| Top area                                        | 69-15/16" (177.6 cm) x |  |  |  |
|                                                 | 34-3/8" (87.3 cm)      |  |  |  |
| To overflow                                     |                        |  |  |  |
| Water depth                                     | 16-1/2" (42.1 cm)      |  |  |  |
| Capacity                                        | 71 gal (268.8 L)       |  |  |  |
| Weight                                          | 100 lbs (45.4 kg)      |  |  |  |
| * Approximate measurements for comparison only. |                        |  |  |  |

| Included component: |           |
|---------------------|-----------|
| Cut-out template    | 1055345-7 |

| Recommended spouts and spout locations*:                                               |                            |  |
|----------------------------------------------------------------------------------------|----------------------------|--|
| Area A – floor-mount installation                                                      | K-18486 <b>AND</b> K-18492 |  |
| Area B – ceiling-mount installation                                                    | K-922 <b>OR</b> K-923      |  |
| *Refer to shaded areas in product diagram for recommended installation area locations. |                            |  |

No change in measurements if connected with drain illustrated. (K-7219)

36" (91.4 cm)

**Product Diagram** 