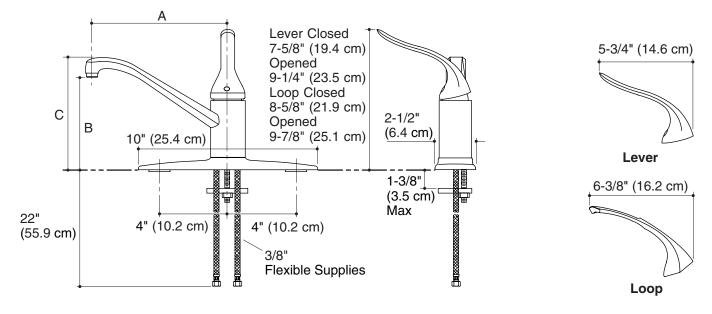

## **Installation Notes**

Install this product according to the installation guide.

Lower flow aerator options are available - please refer to the Kohler Price Book.

| Applicable products:                                                    |                 |            |
|-------------------------------------------------------------------------|-----------------|------------|
| 8-1/2" (21.6 cm) swing spout<br>reach, 7-5/8" (19.4 cm) spout<br>height | lever<br>handle | K-15171-F  |
| 10" (25.4 cm) swing spout<br>reach, 8-5/8" (21.9 cm) spout<br>height    | loop<br>handle  | K-15171-FL |
| 10" (25.4 cm) swing spout<br>reach, 7-5/8" (19.4 cm) spout<br>height    | lever<br>handle | K-15171-FT |
| Handle is ADA compliant.                                                | ·               | ADA        |

|                        | А                | В                | С                |
|------------------------|------------------|------------------|------------------|
| K-15171-F              | 8-1/2" (21.6 cm) | 5-1/8" (13 cm)   | 6-1/4" (15.9 cm) |
| K-15171-FT, K-15171-FL | 10" (25.4 cm)    | 6-1/4" (15.9 cm) | 7-1/4" (18.4 cm) |