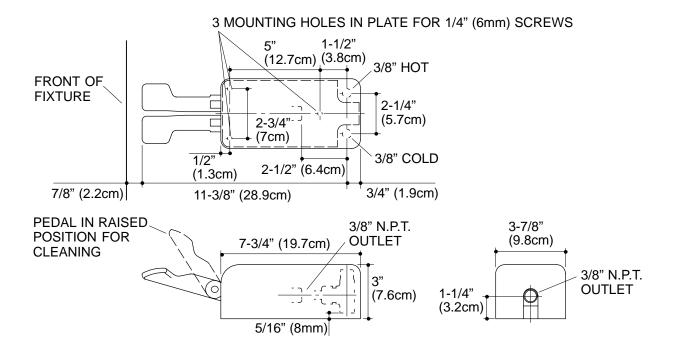

**FEATURES** 

- Metalconstruction
- Self-closing compression mixing valve
- Loose key stops
- Machined aluminum pedals

### **CODES/STANDARDS APPLICABLE**

Specified model meets or exceeds the following:

- ASME/ANSI A112.18.1M
- IAPMO/UPC





## **COLORS/FINISHES**

• CP Polished Chrome

#### **SPECIFIED MODEL:**

| Model   | Description  |     |
|---------|--------------|-----|
| K-13808 | Foot Control | □СР |

### PRODUCT SPECIFICATION:

Floor-mount foot control shall be of metal construction. Product shall include self-closing compression mixing valve, loose key stops, machined aluminum pedals, internal N.P.T. connections. Double foot control is intended for hot, cold, or tempered water. Product shall be Kohler Model K-13808-CP.



316

# **PRODUCT DIAGRAM**