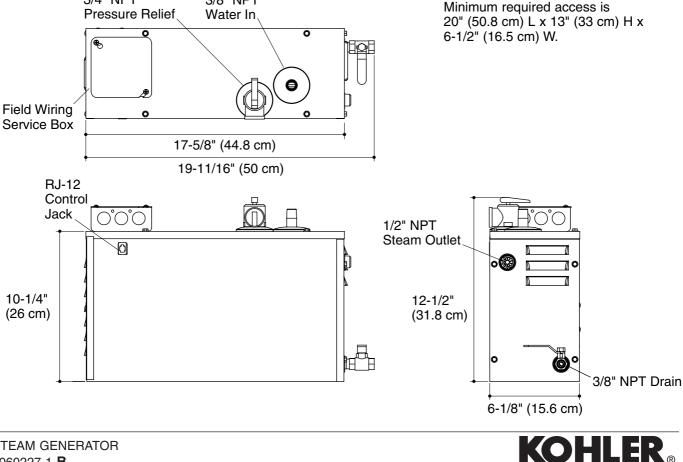

### **Product Information**

| Applicable product:                  |                                                               |                      |  |  |
|--------------------------------------|---------------------------------------------------------------|----------------------|--|--|
| Steam generator, 7 kW, fast response |                                                               | K-1708-NA<br>(shown) |  |  |
| Water and drain requirements:        |                                                               |                      |  |  |
| Water supply                         | 3/8" copper line, 3/8" NPT female thread                      |                      |  |  |
| Steam line                           | 1/2" copper line, 1/2" NPT female thread                      |                      |  |  |
| Pressure<br>relief valve             | 3/4" NPT female thread, valve supplied                        |                      |  |  |
| Drain line                           | 3/8" copper line, 3/8" NPT female thread, ball valve supplied |                      |  |  |
| Generator:                           |                                                               |                      |  |  |
| Weight                               | 19-1/2 lbs (8.8 kg)                                           |                      |  |  |
| Electrical rating                    | 240 V, 60 Hz, 50 A                                            |                      |  |  |

## **Required Electrical Service**

3/4" NPT

| Dedicated circuit required: |                          |  |
|-----------------------------|--------------------------|--|
| Generator                   | 7 kW, 240 V, 50 A, 60 Hz |  |

3/8" NPT

STEAM GENERATOR 1060227-1-**B**